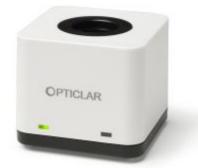

# **Opticlar Single Port Charging Base**

For Adapt & E-Lithium Handles. Single Port Desk Charger for ADAPT and E-Lithium Handles with Mains Transformer