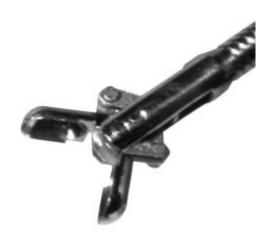

## BIOPSY FORCEPS 2.3MM D X 1200MM L (END-1214) - CLEARANCE

END-1214-CL



## PRODUCT DESCRIPTION

Flexible Forceps Oval 2.3mm D x 1200mm L

## ADDITIONAL INFORMATION

| Animal         | N/A         |
|----------------|-------------|
| SKU            | END-1214-cl |
| Channel Size   | 2.3mm       |
| Autoclavable   | Yes         |
| Working Length | 1200mm      |

## Good to know...

At Burtons we know you have a choice to shop with us, that is why we always aim to delight our customers with a fast, easy, shopping experience. Making and sourcing only the best products we can find to fit your needs. Price Matching: We regularly check all our prices against competitors so you don't have to. If you do find a like for like product cheaper we will aim to not just match it, but beat it! Backorders: All back ordered items will be ordered and shipped as quickly as we c