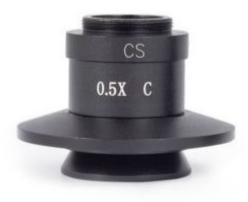

## 'C' MOUNT FOR 1/3IN CHIP SENSOR 0.2A 0.5X CAMERA ADAPTOR FOR MOTIC TRINOCULAR

145-203

# Complete your digital microscopy kit with the Motic C-mount adapter

#### **Key Features**

C-Mount 1/3 Chip Sensor Adaptor - 0.2A 0.5x Required to connect Motic Camera to Microscope Compatible with Motic B1-223ASC Trinocular Microscope