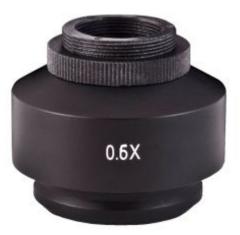

# 'C' MOUNT FOR 1/2IN CHIP SENSOR 0.2A 0.6X CAMERA ADAPTOR FOR MOTIC TRINOCULAR

145-202

#### **Key Features**

- C-Mount 1/2in Chip Sensor Adaptor 0.2A 0.6x
- Required to connect Motic Camera to Microscope
- Compatible with Motic SMZ 171, BA210, 310, 410 and AE2000 series microscopes