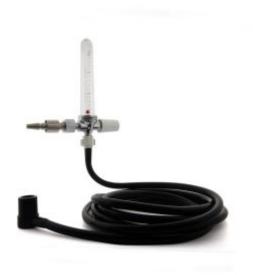

# **Oxygen Therapy Supply Kit For Piped Oxygen Outlet**

Supplied with 0-15 LPM O<sup>2</sup> flowmeter & 3 meter black feed tubing.