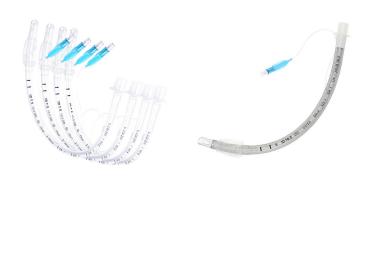

# Non-toxic medical grade ET tubes made from PVC. Supplied with 15mm connector and Murphey eye.

### Features:

- Transparent
- X-ray line
- Supplied with 15mm connector.
- Murphey eye
- · Available cuffed & un-cuffed
- Cuffed sizes 3.0 to 10.0mm
- Un-cuffed 2.0 to 4.0mm