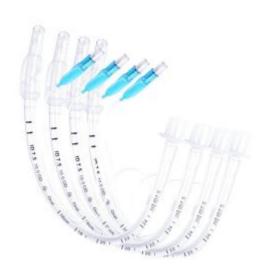

# Non-toxic medical grade ET tubes made from PVC. Supplied with 15mm connector and Murphey eye.

### Features:

- Transparent
- X-ray line
- Supplied with 15mm connector.
- Murphey eye
- · Available cuffed & un-cuffed
- Cuffed sizes 3.0 to 10.0mm
- Un-cuffed 2.0 to 4.0mm