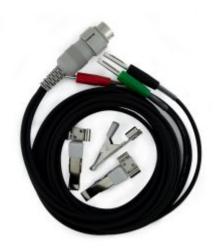

## SINGLE LEAD ECG CABLE - LOWER SECTION

VSL-VS0077

## PRODUCT DESCRIPTION

Single Lead ECG Cable - Lower Section

## ADDITIONAL INFORMATION

| Animal              | N/A                |
|---------------------|--------------------|
| SKU                 | VSL-VS0077         |
| Туре                | Lead               |
| Monitor Fit         | Vetronic Lightning |
| Accessory Parameter | ECG                |