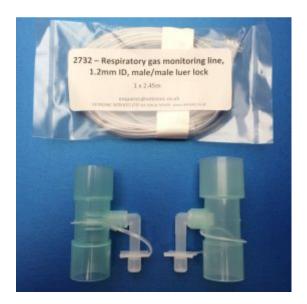

## **PRODUCT DESCRIPTION**

The VS0058 Gas Analyser Waste Kit is comprised of:

- 2732 gas monitoring line, 1.2mm ID, male/male luer lock x1
- 1963 Straight connector 22M 6mm OD stem and cap 22F x1
- 1965 Straight connector 22M 6mm OD stem and cap 22M x1