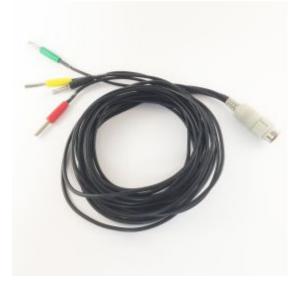

## **6-LEAD ECG CABLE - LOWER SECTION ONLY**

VSL-VS0078

## **PRODUCT DESCRIPTION**

6-Lead ECG Cable - Lower section only for Lightning Monitor