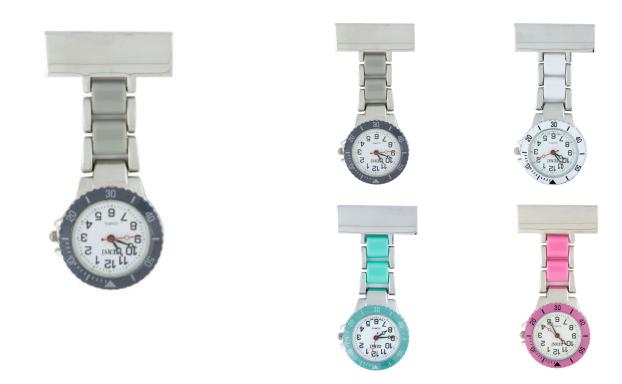

2-tone metal nurses fob watches come in a variety of 6 different colours. They all have a safety catch fitted over the pin.