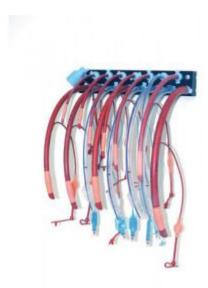

# Tubes are held securely by the tube connector so they don't all fall off when you take one!

- Holds up to 16 tubes.
- Can be mounted horizontally or vertically

#### ADDITIONAL INFORMATION

| Animal | Mixed   |
|--------|---------|
| SKU    | 104-172 |