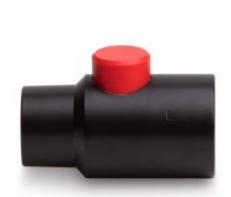

# **Intermittent Positive Pressure Ventilation Valve**

For use with any breathing system with a 30mm scavenge valve. Just press the button to occlude flow, system instantly re-opens when released.