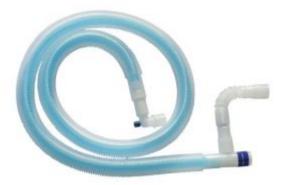

# **Uni-Limb Co-Axial Tubing Set**

- Suitable for use with circle breathing systems
- 22mm inlet & outlet.
- Length 1.5 metres