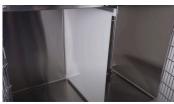

# Easy to fit divider panel to turn one large double door cage into two smaller ones

- Panel fits between doors and slides into rear channel
- Self-latching front pin fits into top and bottom latches
- Made from polypropylene
- Suitable for Burtons Quite Time and Lifetime cages