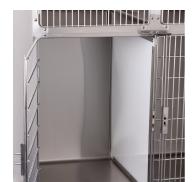

# Easy to fit divider panel to turn one large double door cage into two smaller ones

- Panel fits between doors and slides into rear channel
- Self-latching front pin fits into top and bottom latches
- Made from polypropylene
- Suitable for Burtons Quite Time and Lifetime cages