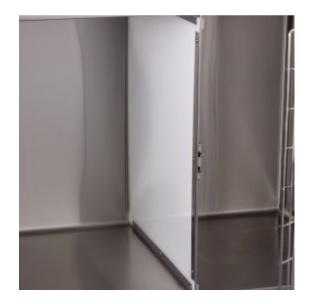

# Easy to fit divider panel to turn one large double door cage into two smaller ones

- Panel fits between doors and slides into rear channel
- Self-latching front pin fits into top and bottom latches
- Made from polypropylene
- Suitable for Burtons Quite Time and Lifetime cages