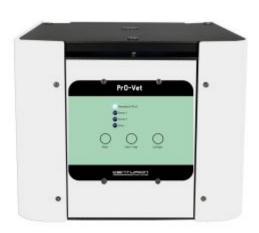

# PRODUCT DESCRIPTION

Now the number 1 choice for most veterinary practices, the Pro - Vet Multi is a reliable and easy to use machine designed specifically for large animal (equine) use

The Pro-Vet Multi has all the features of the standard Burtons Pro-Vet HE but is designed for large animal use due to its size.

### **Key Features:**

- Easy to use display
- Extra thick stainless steel bowl
- Easy to clean and will stay rust free
- Exceptional quality brushless choice of two rotors:
- BRK5505: 4x100 with tube size 45x100
- 4 Programs: Sperm 1/ Sperm 2/ Faeces/ Urine
- BRK5401: 45x100 with tube size 2x75 & 11x40
- 5 Programs: Haematocrit/ Serum 1/ Serum 2/ Urine
- Dimensions: (HWD mm) 275x325x470
- Weight: (kg) 22 (without rotor)