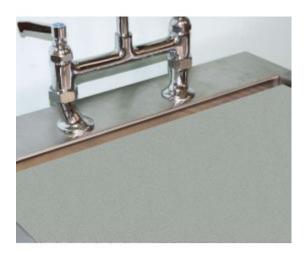

# SOLID REMOVABLE STAINLESS STEEL TOP FOR BURTONS TUB TABLE

125-201-4



### **PRODUCT DESCRIPTION**

## **Solid Removable Stainless Steel Top**

• For 152CM Burtons Tub Table

### ADDITIONAL INFORMATION

| Animal       | N/A             |
|--------------|-----------------|
| SKU          | 125-201-4       |
| Colour/Style | Stainless Steel |

#### Good to know...

At Burtons we know you have a choice to shop with us, that is why we always aim to delight our customers with a fast, easy, shopping experience. Making and sourcing only the best products we can find to fit your needs. Price Matching: We regularly check all our prices against competitors so you don't have to. If you do find a like for like product cheaper we will aim to not just match it, but beat it! Backorders: All back ordered items will be ordered and shipped as quickly as we can to you. Specia