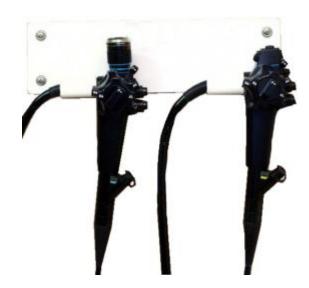

#### ScopeSecure Wall Mounted Scope Rack 2 x Scopes

- Holds two endoscopes
- Made of durable washable polycarbonate plastic
- · Includes instructions and mounting hardware